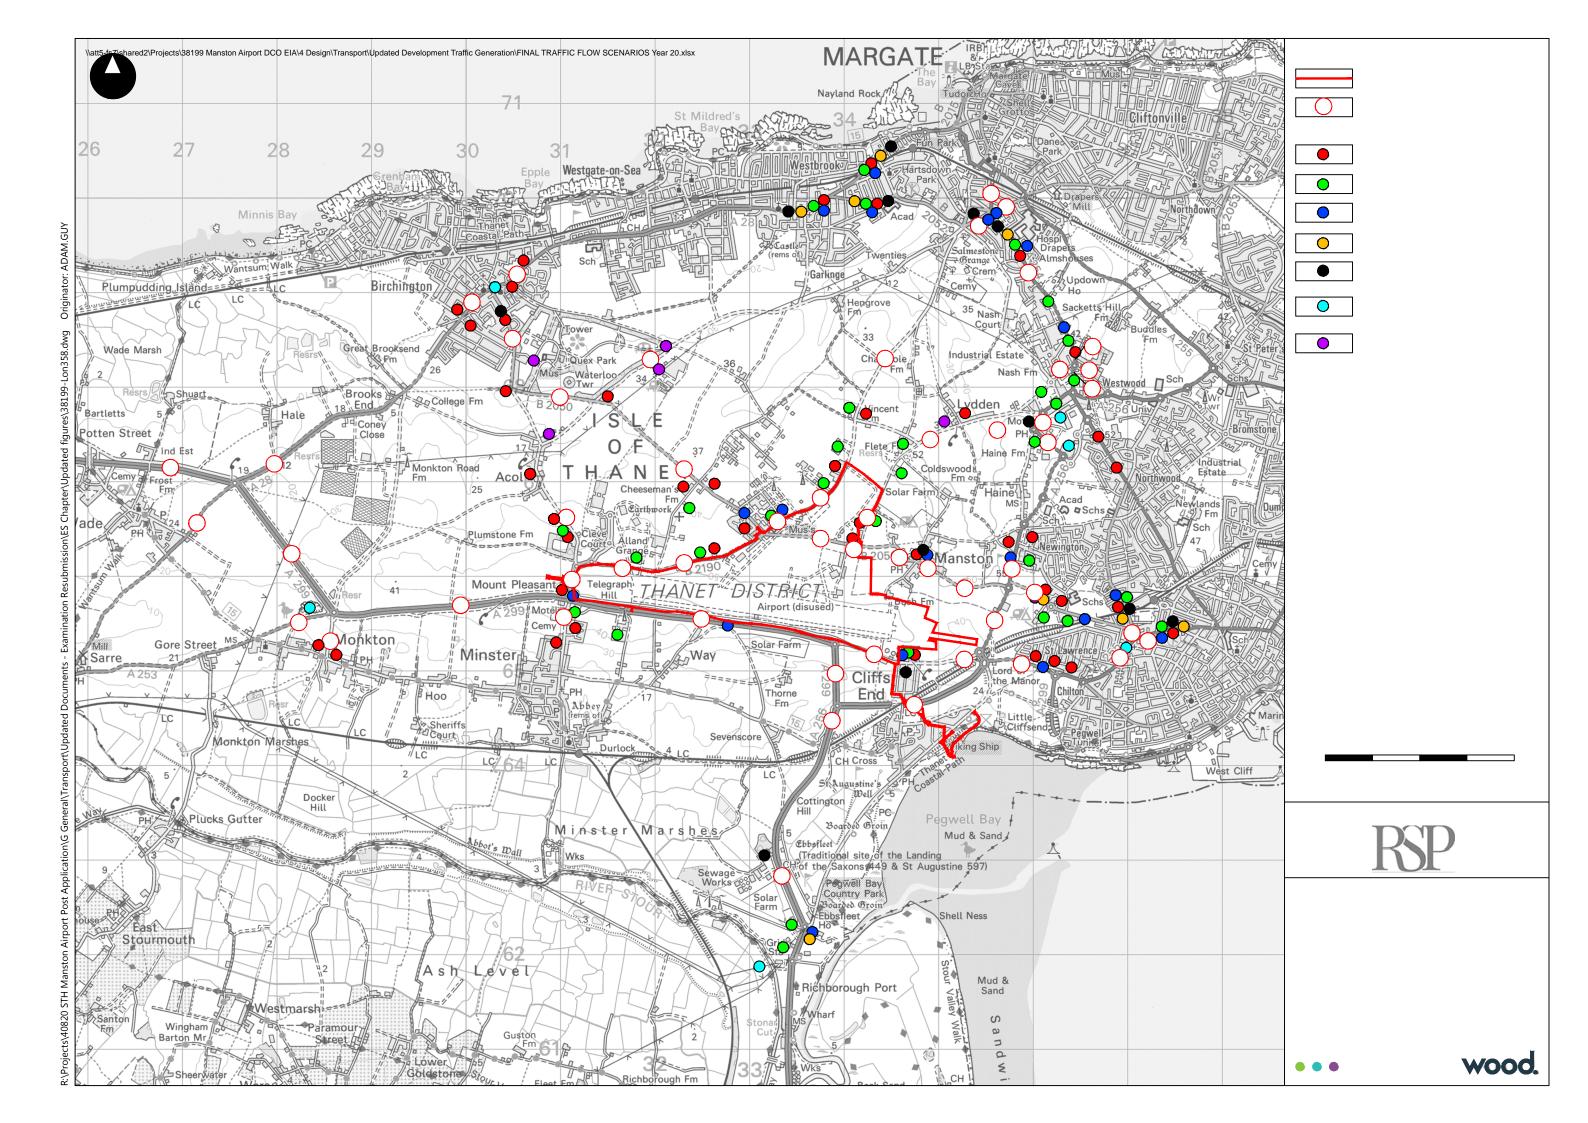

#### **Accident Data**

- Personal Injury Accident (PIA) data recorded by the police has been reviewed. The PIA data categorises whether the accident is slight, serious or fatal in nature and includes information on the location of the accident, the time it took place, the weather and light conditions, motorised and non-motorised users involved and casualty numbers. The data also sets out the causation factors of the accidents which have been identified by the police.
- Records of the PIA have been obtained from KCC for just over a six-year period, dating from June 2011 to September 2017. Full details of the accident records are provided as **Appendix 14.1**. The accident data assessment area is shown in **Figure 14.2**.

- Following discussion with KCC, a series of additional ATC counts were undertaken in October 2017 to widen the scope of assessment at the following locations (PCC):
  - ATC 14 Minster Road (South of Acol);
  - ATC 15 Manston Road (North of Woodchurch Road);
  - ATC 16 Shottendane Road between Minster Road and Park Road;
  - ATC 17 Manston Road, north of junction with Bramble Lane;
  - ATC 18 Manston Road, south of junction with Vincent Road;
  - ATC 19 Manston Court Road, east of Valley Road;
  - ATC 20 Manston Court Road, south of the junction with Preston Road; and
  - ATC 21 Manston Road (East of Manston).
- The locations of the relevant traffic counts are included in **Figure 14.3**.
- In addition, traffic flow information for the strategic road network (M2, A2 and A20) was extracted from the Department for Transport (DfT) online traffic count system. This data, however, only provides 24-hour Annual Average Daily Traffic (AADT).
- 14.4.19 This data has been used to validate junction models and to review the baseline situation.