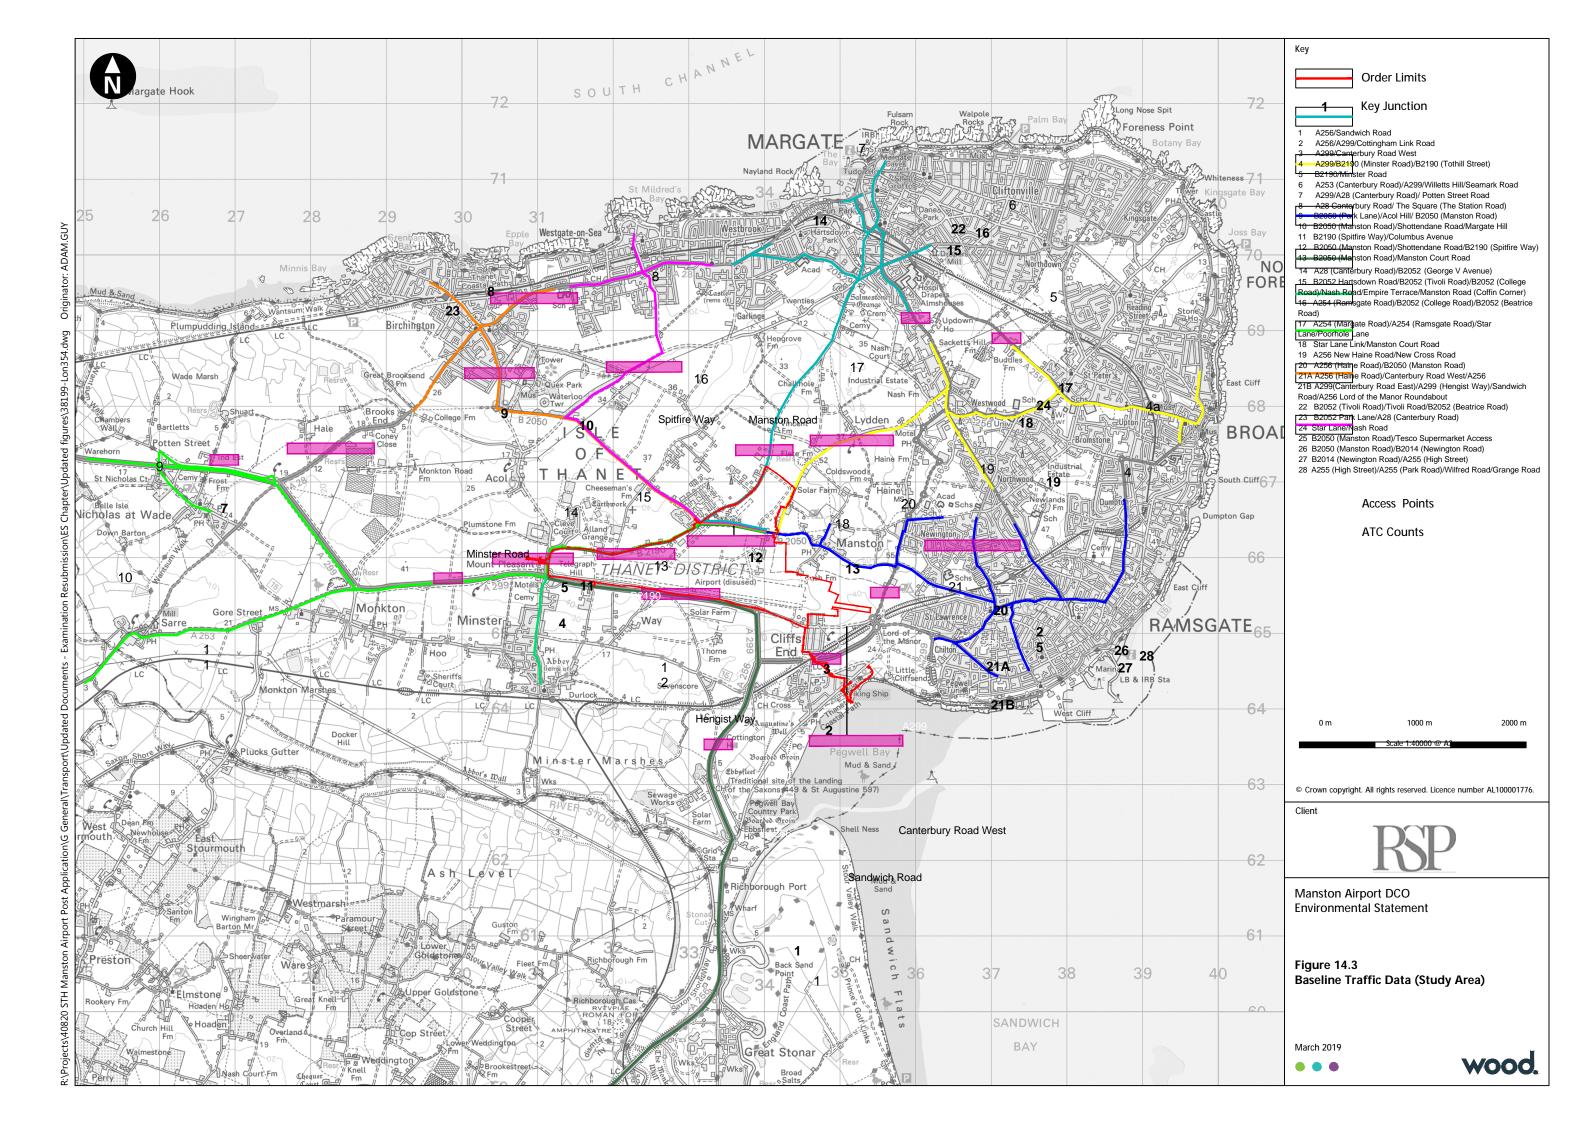

- As per **Table 14.2**, 360TSL were commissioned to undertake a series of traffic counts and queue surveys. MCC traffic surveys were undertaken on Wednesday 1 March, Thursday 2 March and Thursday 9 March 2017 at the following junctions, for the period of 06:00 24:00:
  - 1 A256 / Sandwich Road;
  - 2 A256 / A299/Cottingham Link Road;
  - 3 A299 / Canterbury Road West;
  - 4 A299 / B2190 (Minster Road) / B2190 (Tothill Street);
  - 5 B2190 / Minster Road;
  - 6 A253 (Canterbury Road) / A299 / Willetts Hill / Seamark Road;
  - 7 A299 / A28 (Canterbury Road) / Potten Street Road;
  - 8 A28 (Canterbury Road) / The Square (Station Road);
  - 9 B2050 (Park Lane) / Acol Hill / B2050 (Manston Road);
  - 10 B2050 (Manston Road) / Shottendane Road / Margate Hill;
  - 11 B2190 (Spitfire Way) / Columbus Avenue;
  - 12 B2050 (Manston Road) / Manston Road / B2190 (Spitfire Way);
  - 13 B2050 (Manston Road) / Manston Court Road;
  - 14 A28 (Canterbury Road) / B2052 (George V Avenue);
  - 15 B2052 (Heartsdown Road) / B2052 (Tivoli Road) / B2052 (College Road) / Nash Road / Empire Terrace / Manston Road (Coffin Corner);
  - 16 A254 (Ramsgate Road) / B2052 (College Road) / B2052 (Beatrice Road);
  - 17 A254 (Margate Road) / A254 (Ramsgate Road)/ Star Lane/ Poorhole Lane;
  - 18 Star Lane Link / Manston Court Road;

- 19 A256 (New Haine Road) / New Cross Road;
- 20 A256 (Hain Road) / B2050 (Manston Road);
- 21A A256 (Haine Road) / Canterbury Road West / A256; and
- 21B A299 (Canterbury Road East) / A299 (Hengist Way) / Sandwich Road / A256 (Lord of the Manor Roundabout).
- Following discussion with KCC, a series of additional MCC traffic counts were commissioned in October 2017 to widen the scope of assessment, undertaken by PCC Traffic Information Consultancy Limited. The counts were undertaken at the following junctions:
  - 22 B2052 (Tivoli Road) / Tivoli Road / B2052 (Beatrice Road);
  - 23 B2050 Park Lane / A28 (Canterbury Road);
  - 24 Star Lane / Nash Road;
  - 25 B2050 Manston Road / Tesco Supermarket Access;
  - 26 B2050 (Manston Road) / B2014 (Newington Road);
  - 27 B2014 (Newington Road) / A255 (High Street); and
  - 28 A255 (High Street) / A255 (Park Road) / Wilfred Road / Grange Road.
- The above junction traffic counts data has been supplemented by ATC data within the area to better understand the seven-day traffic conditions. The ATC data has been collected for a period of one week starting 07 March 2017 and for a 24-hour period per day (360TSL). The ATC survey locations are as follow:
  - ATC1 A256 north of Sandwich;
  - ATC2 A299 near to Windermere Avenue;
  - ATC3 Manston Road near to Princess Margaret Avenue;
  - ATC4 A254 near Coxes Lane;
  - ATC4A A256 west of Northwood Road;
  - ATC5 A254 near Farley Road;
  - ATC6 A254 near Connaught Road;
  - ATC7 A28 near Westbrook Road;
  - ATC8 A28 near Domneva Road;
  - ATC9 A299 east of Grays;
  - ATC10 A28 Canterbury Road east of Sarre;
  - ATC11 A253 east of Sarre;
  - ATC12 A299 between Minster Road and Canterbury Road West; and
  - ATC13 B2190 Spitfire Way between Minster Road and Manston Road.

- Following discussion with KCC, a series of additional ATC counts were undertaken in October 2017 to widen the scope of assessment at the following locations (PCC):
  - ATC 14 Minster Road (South of Acol);
  - ATC 15 Manston Road (North of Woodchurch Road);
  - ATC 16 Shottendane Road between Minster Road and Park Road;
  - ATC 17 Manston Road, north of junction with Bramble Lane;
  - ATC 18 Manston Road, south of junction with Vincent Road;
  - ATC 19 Manston Court Road, east of Valley Road;
  - ATC 20 Manston Court Road, south of the junction with Preston Road; and
  - ATC 21 Manston Road (East of Manston).
- The locations of the relevant traffic counts are included in **Figure 14.3**.
- In addition, traffic flow information for the strategic road network (M2, A2 and A20) was extracted from the Department for Transport (DfT) online traffic count system. This data, however, only provides 24-hour Annual Average Daily Traffic (AADT).
- 14.4.19 This data has been used to validate junction models and to review the baseline situation.