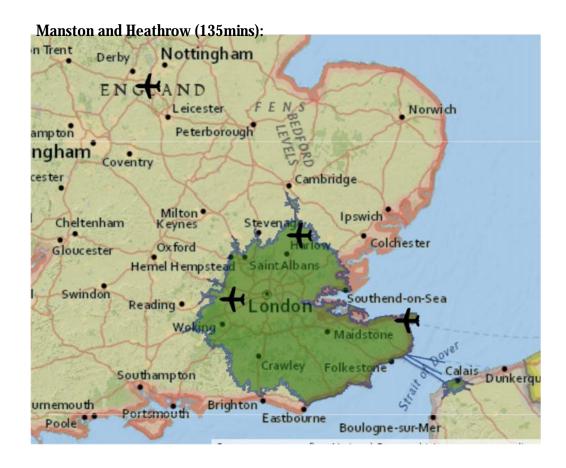

8,200<br>115,700<br>105,600 |
| Total Floationg Catchement                                                                         | 889,800                                                                |
|                                                                                                    |                                                                        |
| Total Combined                                                                                     | 1,616,400                                                              |

Data from UK National Statistics Key Population and Vital Statistics - 2007



**15 min per hour penalty** to demonstrate very heavy traffic:



#### East Midlands (135mins):



Midlands (135mins):







#### Stansted airport (135mins):





#### Manston vs Stansted (135mins):





#### 10min per hour penalty to demonstrate rush hour:





#### Manston airport vs East Midlands (150mins):





#### **Heathrow airport (150mins):**





Manston vs Stansted airport (150mins):

| All 4 combined (150n | nins): |   |  |
|----------------------|--------|---|--|
|                      |        | t |  |
|                      |        |   |  |
|                      |        |   |  |
|                      |        |   |  |
|                      |        |   |  |
|                      |        |   |  |
|                      |        |   |  |
|                      |        |   |  |
|                      |        |   |  |
|                      |        |   |  |
|                      |        |   |  |
|                      |