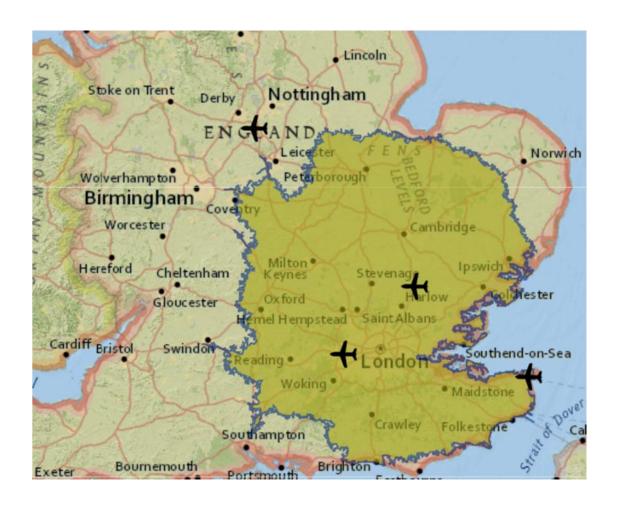

7,700<br>86,200<br>144,200<br>252,200<br>88,200<br>115,700<br>105,600 |
| Total Floationg Catchement                                                                         | 889,800                                                                |
|                                                                                                    |                                                                        |
| Total Combined                                                                                     | 1,616,400                                                              |

Data from UK National Statistics Key Population and Vital Statistics - 2007



**15 min per hour penalty** to demonstrate very heavy traffic:



#### East Midlands (135mins):



Midlands (135mins):







#### Stansted airport (135mins):





#### Manston vs Stansted (135mins):





#### 10min per hour penalty to demonstrate rush hour:





#### Manston airport vs East Midlands (150mins):





#### **Heathrow airport (150mins):**





Manston vs Stansted airport (150mins):

| All 4 combined (150n | nins): |   |  |
|----------------------|--------|---|--|
|                      |        | t |  |
|                      |        |   |  |
|                      |        |   |  |
|                      |        |   |  |
|                      |        |   |  |
|                      |        |   |  |
|                      |        |   |  |
|                      |        |   |  |
|                      |        |   |  |
|                      |        |   |  |
|                      |