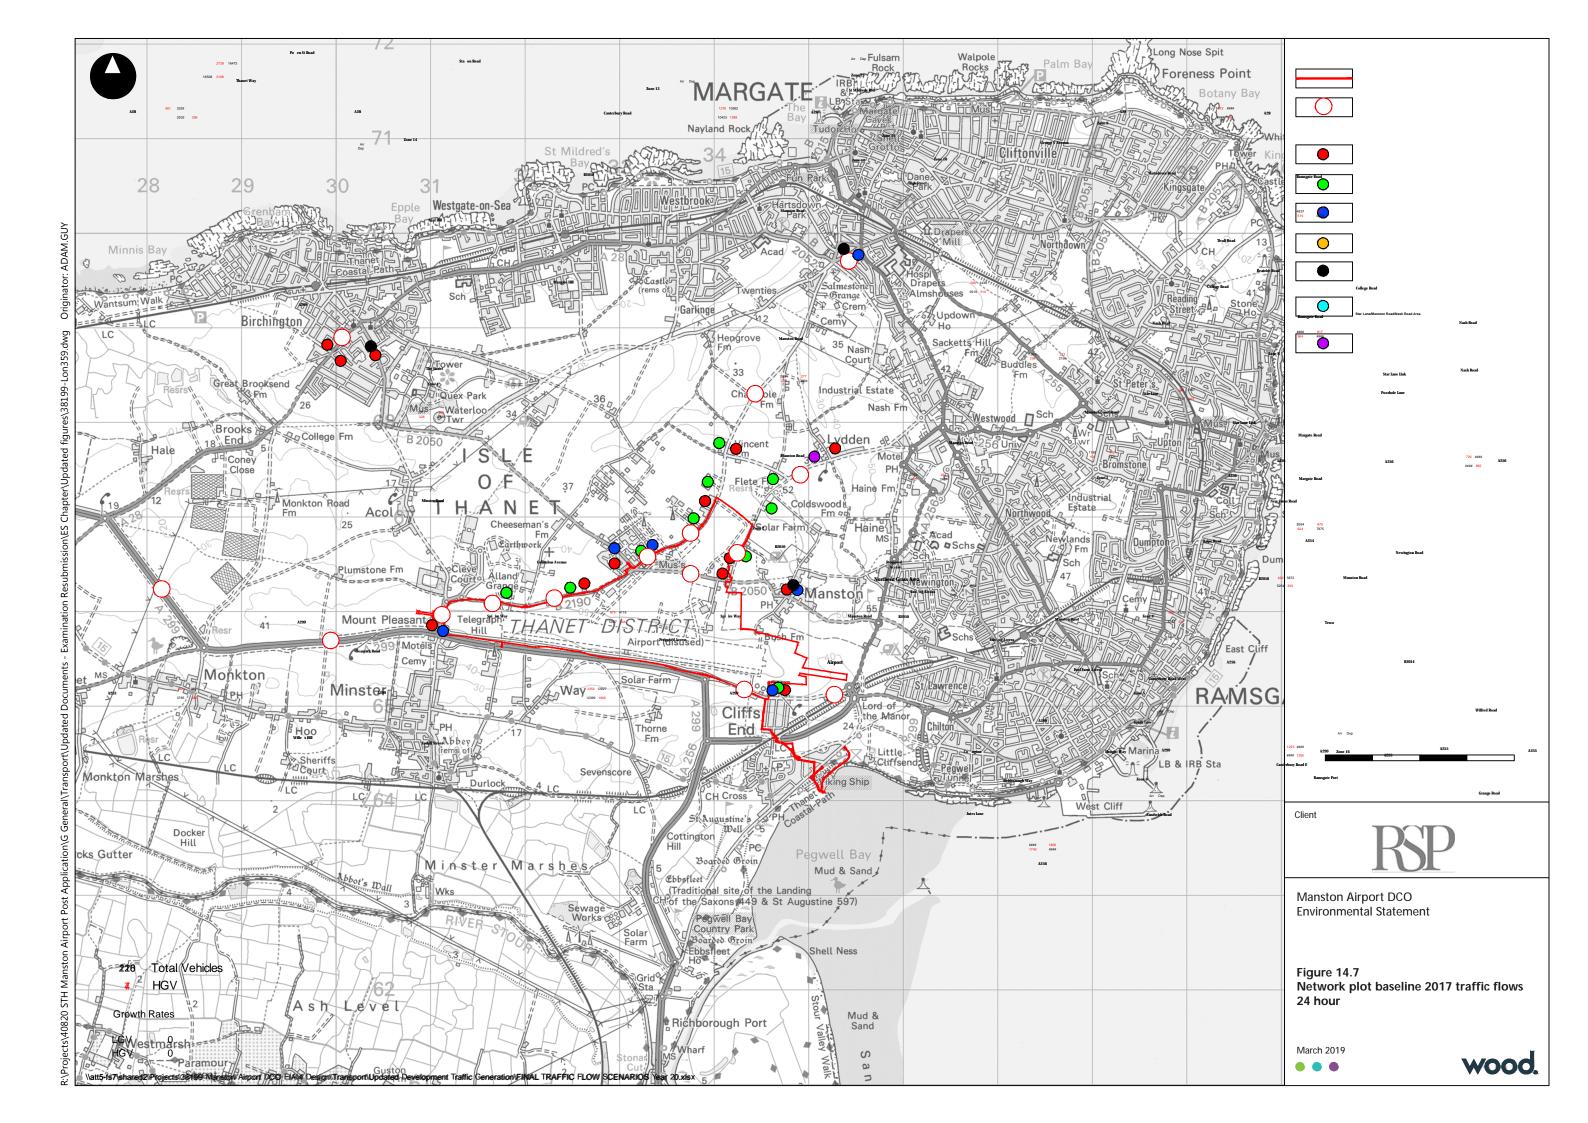

- As per **Table 14.2**, 360TSL were commissioned to undertake a series of traffic counts and queue surveys. MCC traffic surveys were undertaken on Wednesday 1 March, Thursday 2 March and Thursday 9 March 2017 at the following junctions, for the period of 06:00 24:00:
  - 1 A256 / Sandwich Road;
  - 2 A256 / A299/Cottingham Link Road;
  - 3 A299 / Canterbury Road West;
  - 4 A299 / B2190 (Minster Road) / B2190 (Tothill Street);
  - 5 B2190 / Minster Road;
  - 6 A253 (Canterbury Road) / A299 / Willetts Hill / Seamark Road;
  - 7 A299 / A28 (Canterbury Road) / Potten Street Road;
  - 8 A28 (Canterbury Road) / The Square (Station Road);
  - 9 B2050 (Park Lane) / Acol Hill / B2050 (Manston Road);
  - 10 B2050 (Manston Road) / Shottendane Road / Margate Hill;
  - 11 B2190 (Spitfire Way) / Columbus Avenue;
  - 12 B2050 (Manston Road) / Manston Road / B2190 (Spitfire Way);
  - 13 B2050 (Manston Road) / Manston Court Road;
  - 14 A28 (Canterbury Road) / B2052 (George V Avenue);
  - 15 B2052 (Heartsdown Road) / B2052 (Tivoli Road) / B2052 (College Road) / Nash Road / Empire Terrace / Manston Road (Coffin Corner);
  - 16 A254 (Ramsgate Road) / B2052 (College Road) / B2052 (Beatrice Road);
  - 17 A254 (Margate Road) / A254 (Ramsgate Road)/ Star Lane/ Poorhole Lane;
  - 18 Star Lane Link / Manston Court Road;

- 19 A256 (New Haine Road) / New Cross Road;
- 20 A256 (Hain Road) / B2050 (Manston Road);
- 21A A256 (Haine Road) / Canterbury Road West / A256; and
- 21B A299 (Canterbury Road East) / A299 (Hengist Way) / Sandwich Road / A256 (Lord of the Manor Roundabout).
- Following discussion with KCC, a series of additional MCC traffic counts were commissioned in October 2017 to widen the scope of assessment, undertaken by PCC Traffic Information Consultancy Limited. The counts were undertaken at the following junctions:
  - 22 B2052 (Tivoli Road) / Tivoli Road / B2052 (Beatrice Road);
  - 23 B2050 Park Lane / A28 (Canterbury Road);
  - 24 Star Lane / Nash Road;
  - 25 B2050 Manston Road / Tesco Supermarket Access;
  - 26 B2050 (Manston Road) / B2014 (Newington Road);
  - 27 B2014 (Newington Road) / A255 (High Street); and
  - 28 A255 (High Street) / A255 (Park Road) / Wilfred Road / Grange Road.
- The above junction traffic counts data has been supplemented by ATC data within the area to better understand the seven-day traffic conditions. The ATC data has been collected for a period of one week starting 07 March 2017 and for a 24-hour period per day (360TSL). The ATC survey locations are as follow:
  - ATC1 A256 north of Sandwich;
  - ATC2 A299 near to Windermere Avenue;
  - ATC3 Manston Road near to Princess Margaret Avenue;
  - ATC4 A254 near Coxes Lane;
  - ATC4A A256 west of Northwood Road;
  - ATC5 A254 near Farley Road;
  - ATC6 A254 near Connaught Road;
  - ATC7 A28 near Westbrook Road;
  - ATC8 A28 near Domneva Road;
  - ATC9 A299 east of Grays;
  - ATC10 A28 Canterbury Road east of Sarre;
  - ATC11 A253 east of Sarre;
  - ATC12 A299 between Minster Road and Canterbury Road West; and
  - ATC13 B2190 Spitfire Way between Minster Road and Manston Road.

- Following discussion with KCC, a series of additional ATC counts were undertaken in October 2017 to widen the scope of assessment at the following locations (PCC):
  - ATC 14 Minster Road (South of Acol);
  - ATC 15 Manston Road (North of Woodchurch Road);
  - ATC 16 Shottendane Road between Minster Road and Park Road;
  - ATC 17 Manston Road, north of junction with Bramble Lane;
  - ATC 18 Manston Road, south of junction with Vincent Road;
  - ATC 19 Manston Court Road, east of Valley Road;
  - ATC 20 Manston Court Road, south of the junction with Preston Road; and
  - ATC 21 Manston Road (East of Manston).
- The locations of the relevant traffic counts are included in **Figure 14.3**.
- In addition, traffic flow information for the strategic road network (M2, A2 and A20) was extracted from the Department for Transport (DfT) online traffic count system. This data, however, only provides 24-hour Annual Average Daily Traffic (AADT).
- 14.4.19 This data has been used to validate junction models and to review the baseline situation.