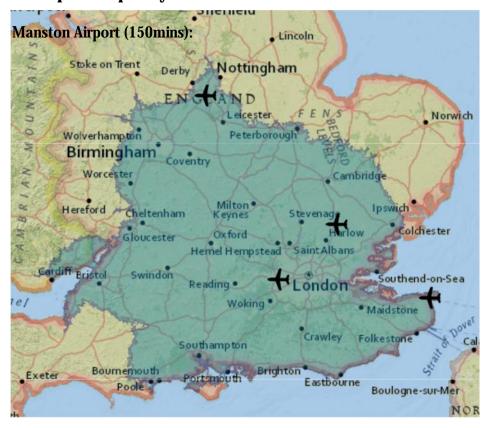

| 889,800                                                                |
|                                                                                                    |                                                                        |
| Total Combined                                                                                     | 1,616,400                                                              |

Data from UK National Statistics Key Population and Vital Statistics - 2007



**15 min per hour penalty** to demonstrate very heavy traffic:



#### East Midlands (135mins):



Midlands (135mins):







#### Stansted airport (135mins):





#### Manston vs Stansted (135mins):





#### 10min per hour penalty to demonstrate rush hour:





#### Manston airport vs East Midlands (150mins):





#### **Heathrow airport (150mins):**





Manston vs Stansted airport (150mins):

| All 4 combined (150n | nins): |   |  |
|----------------------|--------|---|--|
|                      |        | t |  |
|                      |        |   |  |
|                      |        |   |  |
|                      |        |   |  |
|                      |        |   |  |
|                      |        |   |  |
|                      |        |   |  |
|                      |        |   |  |
|                      |        |   |  |
|                      |        |   |  |
|                      |        |   |  |
|                      |        |   |  |
|                      |        |   |  |
|                      |        |   |  |
|