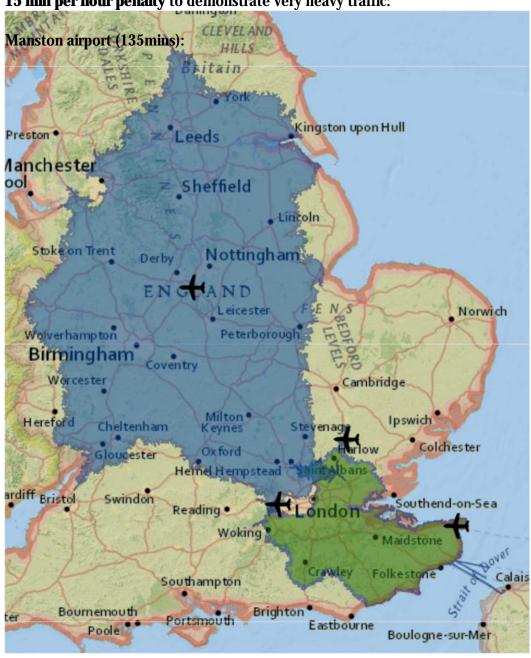

r>Rother<br>Tonbridge and Malling<br>Tunbridge Wells | 97,700<br>86,200<br>144,200<br>252,200<br>88,200<br>115,700<br>105,600 |
| Total Floationg Catchement                                                                         | 889,800                                                                |
|                                                                                                    |                                                                        |
| Total Combined                                                                                     | 1,616,400                                                              |

Data from UK National Statistics Key Population and Vital Statistics - 2007



**15 min per hour penalty** to demonstrate very heavy traffic:



#### East Midlands (135mins):



Midlands (135mins):







#### Stansted airport (135mins):





#### Manston vs Stansted (135mins):





#### 10min per hour penalty to demonstrate rush hour:





#### Manston airport vs East Midlands (150mins):





#### **Heathrow airport (150mins):**





Manston vs Stansted airport (150mins):

| All 4 combined (150n | nins): |   |  |
|----------------------|--------|---|--|
|                      |        | t |  |
|                      |        |   |  |
|                      |        |   |  |
|                      |        |   |  |
|                      |        |   |  |
|                      |        |   |  |
|                      |        |   |  |
|                      |        |   |  |
|                      |        |   |  |
|