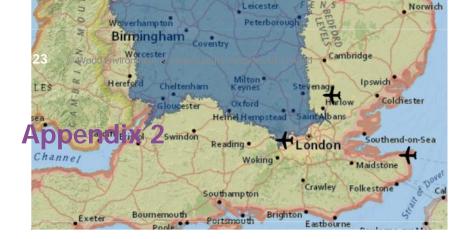

# **Guidance Documents**

Current guidance for assessing potentially significant environmental effects is the Institute of Environmental Assessment (IEA) publication Guidance Notes No. 1: Guidelines for the Environmental Assessment of Road Traffic<sup>vi</sup> (hereafter referred to as GEART). This has been utilised within this assessment.