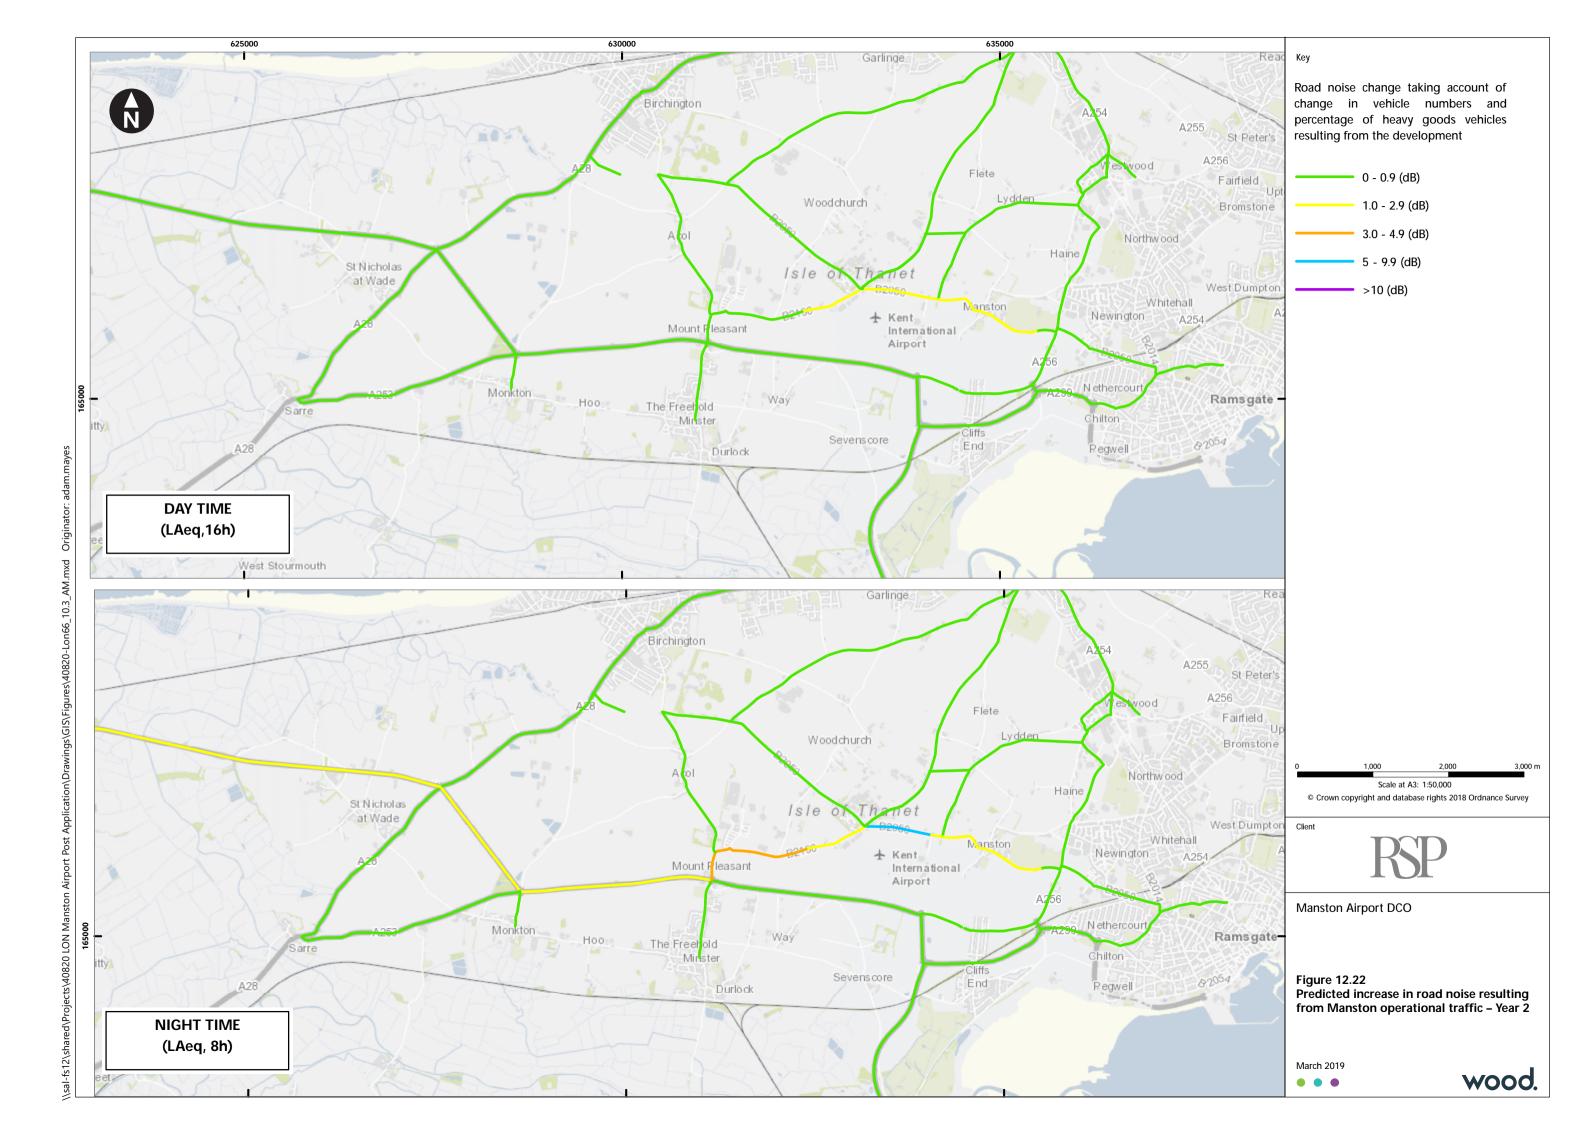

ual for Roads and Bridges (DMRB).
- The extents of the road traffic noise model are consistent with the guidance set out within DMRB, being dictated by both distances from 'affected routes' and the likely magnitude of change on those routes. The affected routes are generally defined as:

All routes that have been bypassed or improved, any proposed new routes or where the road has altered the alignment of any existing carriageway;

All road segments that were predicted to experience a 25% increase or 20% decrease in vehicle flows, and/or a noticeable change in %HGV content;

All routes where there has been a change in traffic speed or proportion of heavy goods vehicles which would lead to a 1dB change in road traffic noise levels; and

Construction traffic haul routes (on public roads).





Wood Environment & Infrastructure Solutions UK Limited

Wood.

5.1.2

Due to the late availability of AADT link flow data it has not been possible to carry out the additional modelling for this submission. As such the additional modelling and sensitivity testing of the ES Assessment will be submitted at Deadline 6.

Issued by Approved by **Martin Peirce Nick Hilton** 

#### Copyright and non-disclosure notice

The contents and layout of this report are subject to copyright owned by Wood (© Wood Environment & Infrastructure Solutions UK Limited 2019) save to the extent that copyright has been legally assigned by us to another party or is used by Wood under licence. To the extent that we own the copyright in this report, it may not be copied or used without our prior written agreement for