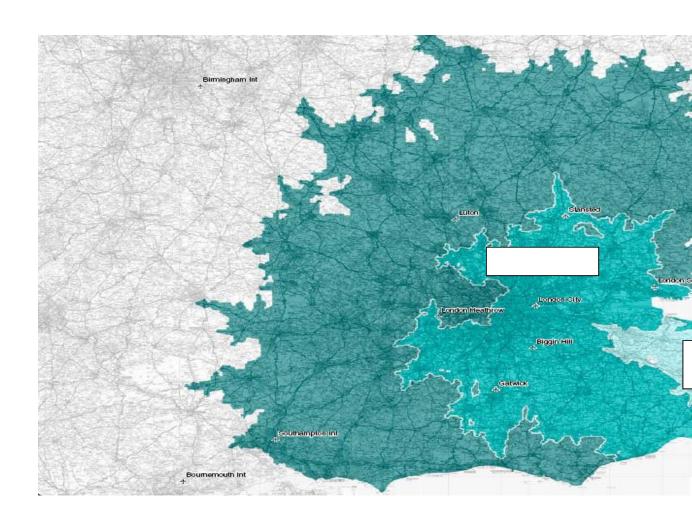

# 14.1 Introduction

- This Chapter sets out the results of an assessment of the traffic and transport related environmental effects of the Proposed Development. It outlines the key traffic and transport aspects of the Proposed Development, relevant policy, legislation and guidance, the data gathering methodology, the baseline conditions, scope and methodology alongside the results. This Chapter should be read in conjunction with the Proposed Development description (Chapter 3: Description of the Proposed Development).
- Figure 14.1 shows the location of the Proposed Development in the context of the wider highway network with the Proposed Development site shown in Figure 1.1 in Chapter 1: Introduction, which sets out the proposed masterplan layout for the site.
- This document has been updated to reflect the post DCO submission consultation with KCC Highways which has resulted in changes to the traffic generation estimates and use of the KCC Thanet Strategic Traffic Model.
- Further details of these changes are set out within this Chapter and within the revised Transport Assessment.