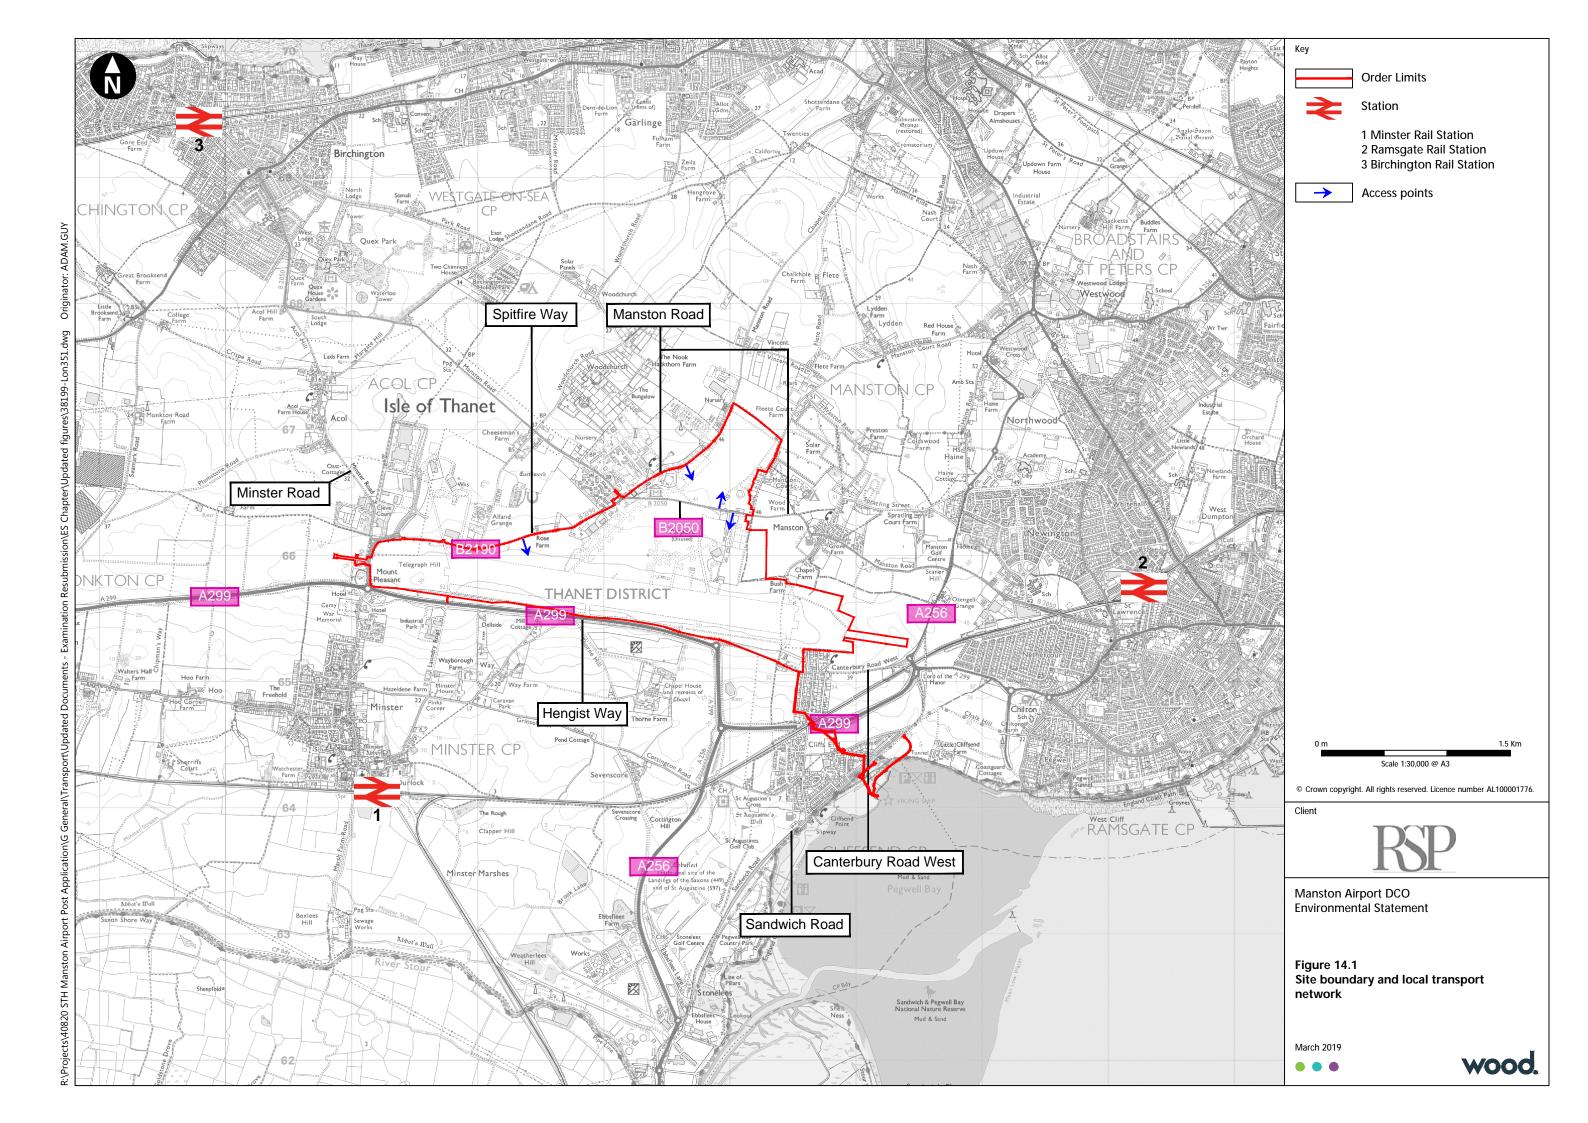

# 14.1 Introduction

- This Chapter sets out the results of an assessment of the traffic and transport related environmental effects of the Proposed Development. It outlines the key traffic and transport aspects of the Proposed Development, relevant policy, legislation and guidance, the data gathering methodology, the baseline conditions, scope and methodology alongside the results. This Chapter should be read in conjunction with the Proposed Development description (Chapter 3: Description of the Proposed Development).
- Figure 14.1 shows the location of the Proposed Development in the context of the wider highway network with the Proposed Development site shown in Figure 1.1 in Chapter 1: Introduction, which sets out the proposed masterplan layout for the site.
- This document has been updated to reflect the post DCO submission consultation with KCC Highways which has resulted in changes to the traffic generation estimates and use of the KCC Thanet Strategic Traffic Model.
- Further details of these changes are set out within this Chapter and within the revised Transport Assessment.

#### **Site Context**

- The Proposed Development site is well located to access key highway routes in the area which comprise: the A299 which links to the M2 and the A28 to Canterbury and the M20; and the A256 which links to Dover. Access to the A299 from the site is via the Manston Road (B2050) and the Spitfire Way (B2190) which are the roads which bound the site.
- The key local aspects of the local highways network are set out in further detail in **Section 14.5**, which includes key local context maps showing the site and key local highways infrastructure.