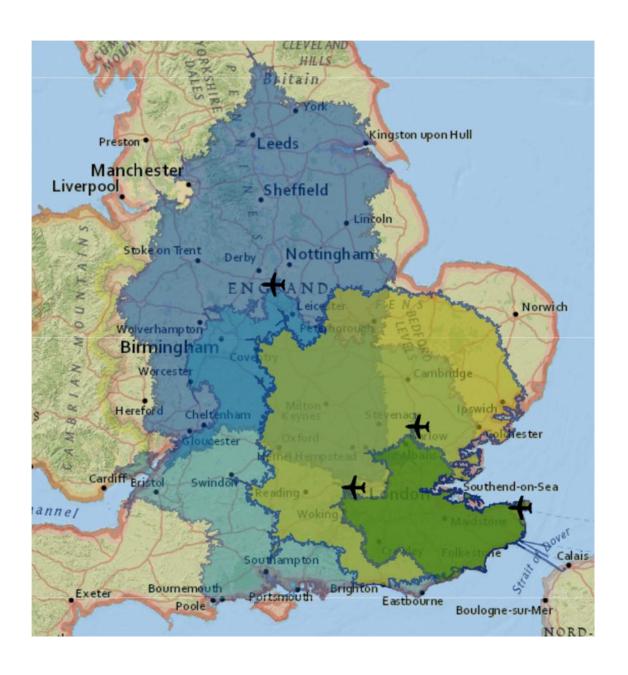

>88,200<br>115,700<br>105,600 |
| Total Floationg Catchement                                                                         | 889,800                                                                |
|                                                                                                    |                                                                        |
| Total Combined                                                                                     | 1,616,400                                                              |

Data from UK National Statistics Key Population and Vital Statistics - 2007



**15 min per hour penalty** to demonstrate very heavy traffic:



#### East Midlands (135mins):



Midlands (135mins):







#### Stansted airport (135mins):





#### Manston vs Stansted (135mins):





#### 10min per hour penalty to demonstrate rush hour:





#### Manston airport vs East Midlands (150mins):





#### **Heathrow airport (150mins):**





Manston vs Stansted airport (150mins):

| All 4 combined (150n | nins): |   |  |
|----------------------|--------|---|--|
|                      |        | t |  |
|                      |        |   |  |
|                      |        |   |  |
|                      |        |   |  |
|                      |        |   |  |
|                      |        |   |  |
|                      |        |   |  |
|                      |        |   |  |
|                      |        |   |  |
|                      |        |   |  |
|                      |        |   |  |
|                      |