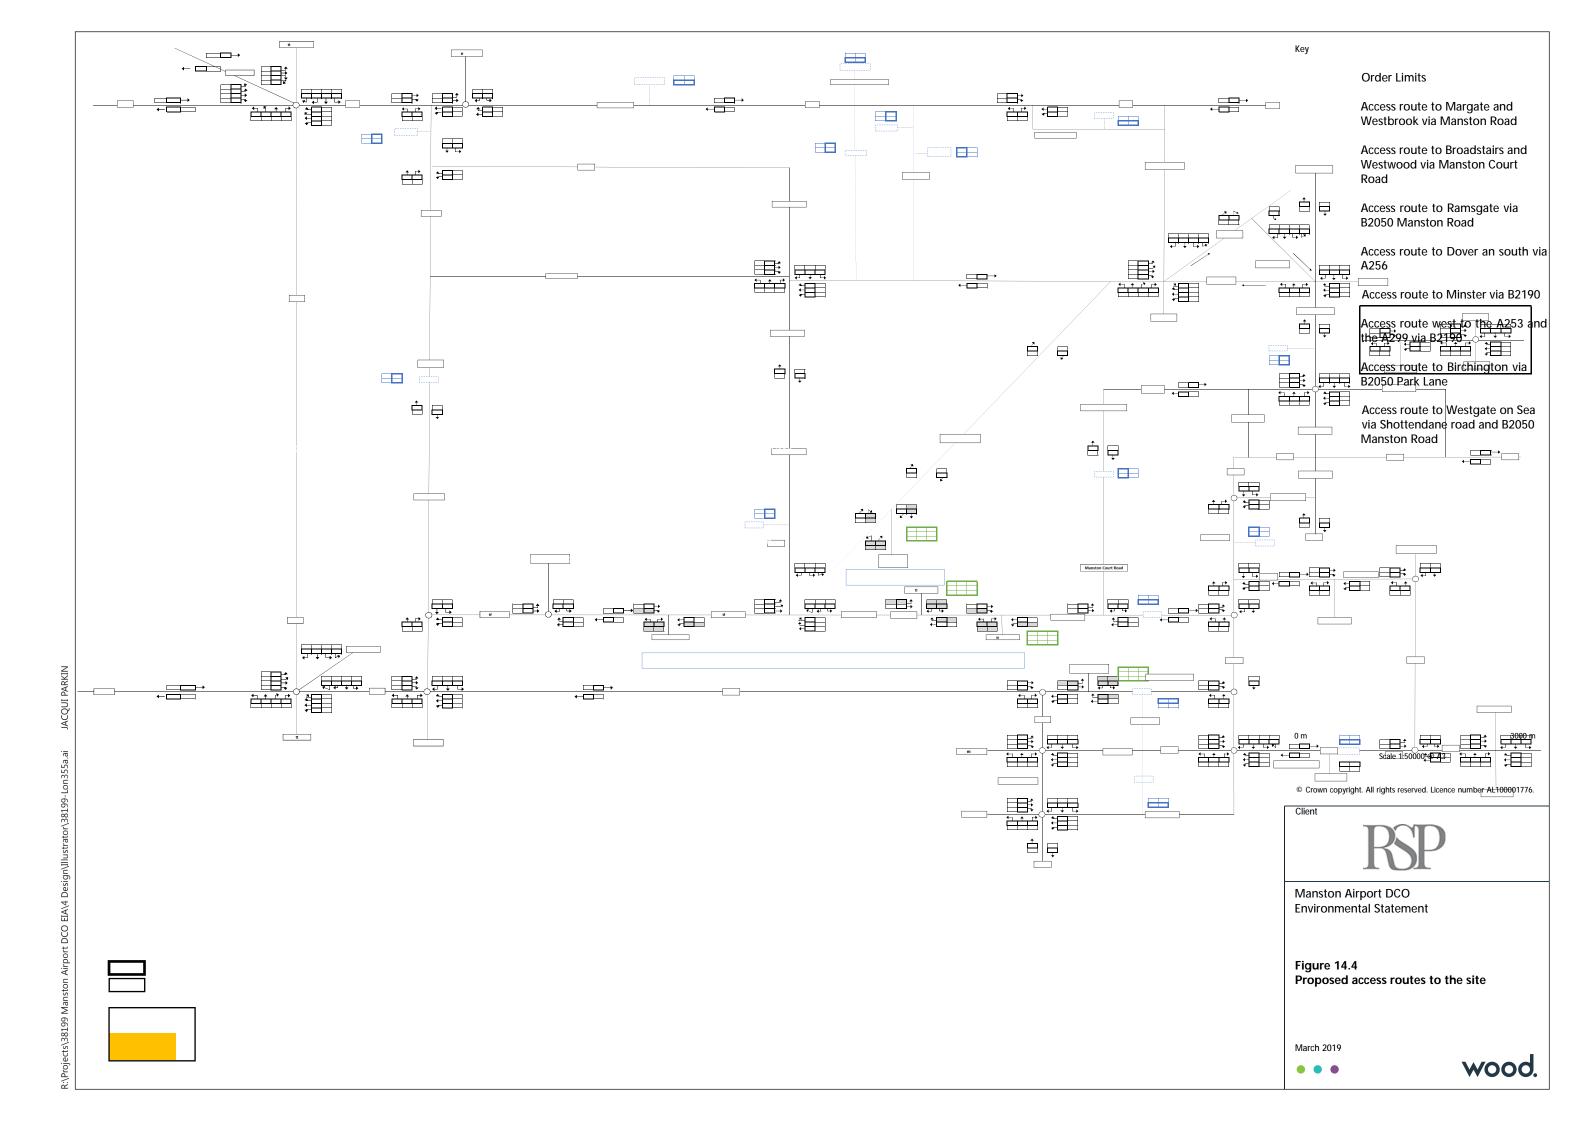

#### **Proposed Site Access Points**

As shown in the masterplan, the following access points are proposed:

Cargo Facility - new access onto Spitfire Way in the form of a roundabout;

Passenger Terminal – existing access onto Manston Road will be upgraded to a signal junction;

'Northern Grass' area – new southern access onto Manston Road in the form of a signal junction;

'Northern Grass' area – new western access onto Manston Road in the form of a priority junction; and

Fuel Farm – existing access onto Canterbury Road West will remain unchanged.

The accesses have been designed in accordance with the national design standards set out in the Design Manual for Roads and Bridges (DMRB) and have been based on junction modelling to

ensure that the design has capacity to accommodate the full development and future traffic flows. The following sets out the details of the proposed accesses. The detailed plans of the proposed accesses are set out in the Transport Assessment (TA) provided to support this DCO application.