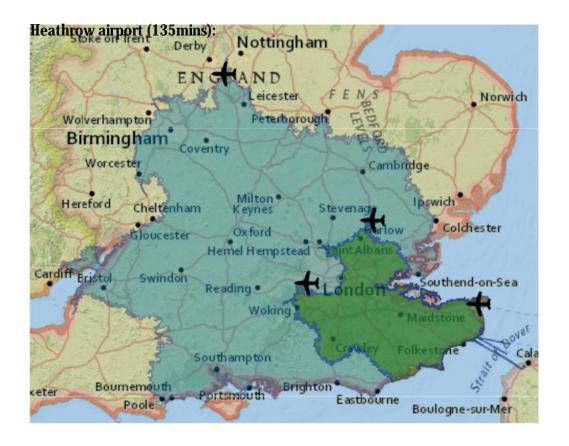

700<br>86,200<br>144,200<br>252,200<br>88,200<br>115,700<br>105,600 |
| Total Floationg Catchement                                                                         | 889,800                                                                |
|                                                                                                    |                                                                        |
| Total Combined                                                                                     | 1,616,400                                                              |

Data from UK National Statistics Key Population and Vital Statistics - 2007



**15 min per hour penalty** to demonstrate very heavy traffic:



#### East Midlands (135mins):



Midlands (135mins):







#### Stansted airport (135mins):





#### Manston vs Stansted (135mins):





#### 10min per hour penalty to demonstrate rush hour:





#### Manston airport vs East Midlands (150mins):





#### **Heathrow airport (150mins):**





Manston vs Stansted airport (150mins):

| All 4 combined (150n | nins): |   |  |
|----------------------|--------|---|--|
|                      |        | t |  |
|                      |        |   |  |
|                      |        |   |  |
|                      |        |   |  |
|                      |        |   |  |
|                      |        |   |  |
|                      |        |   |  |
|                      |        |   |  |
|                      |        |   |  |
|                      |        |   |  |
|                      |