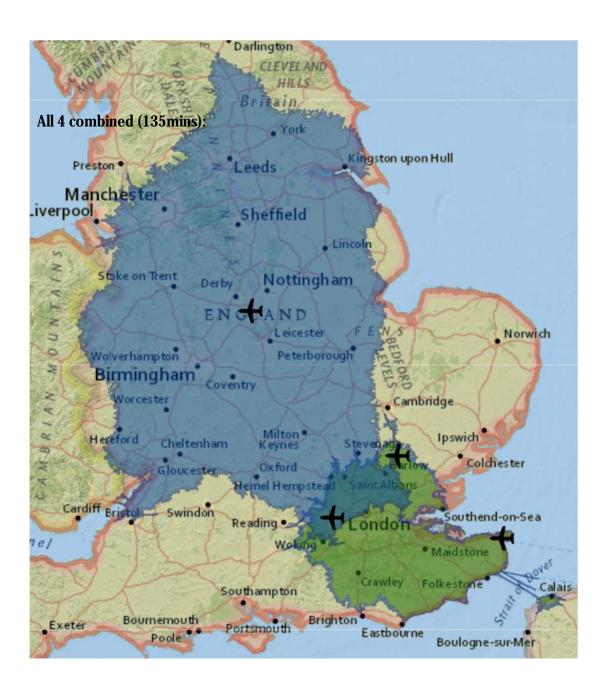

ationg Catchement                                                                         | 889,800                                                                |
|                                                                                                    |                                                                        |
| Total Combined                                                                                     | 1,616,400                                                              |

Data from UK National Statistics Key Population and Vital Statistics - 2007



**15 min per hour penalty** to demonstrate very heavy traffic:



#### East Midlands (135mins):



Midlands (135mins):







#### Stansted airport (135mins):





#### Manston vs Stansted (135mins):





#### 10min per hour penalty to demonstrate rush hour:





#### Manston airport vs East Midlands (150mins):





#### **Heathrow airport (150mins):**





Manston vs Stansted airport (150mins):

| All 4 combined (150n | nins): |   |  |
|----------------------|--------|---|--|
|                      |        | t |  |
|                      |        |   |  |
|                      |        |   |  |
|                      |        |   |  |
|                      |        |   |  |
|                      |        |   |  |
|                      |        |   |  |
|                      |        |   |  |
|                      |        |   |  |
|                      |        |   |  |
|                      |        |   |  |
|                      |        |   |  |
|                      |