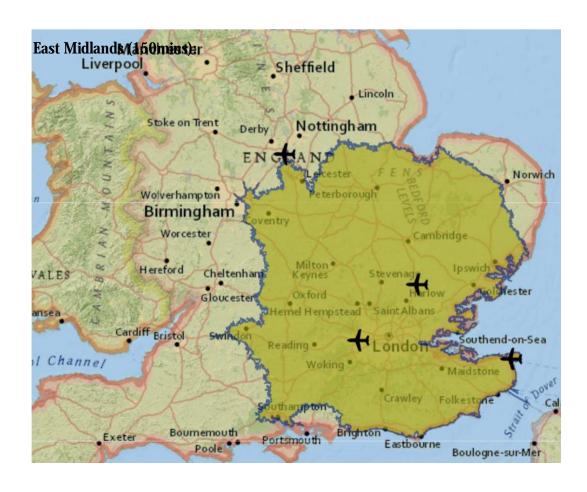

| 889,800                                                                |
|                                                                                                    |                                                                        |
| Total Combined                                                                                     | 1,616,400                                                              |

Data from UK National Statistics Key Population and Vital Statistics - 2007



**15 min per hour penalty** to demonstrate very heavy traffic:



#### East Midlands (135mins):



Midlands (135mins):







#### Stansted airport (135mins):





#### Manston vs Stansted (135mins):





#### 10min per hour penalty to demonstrate rush hour:





#### Manston airport vs East Midlands (150mins):





#### **Heathrow airport (150mins):**





Manston vs Stansted airport (150mins):

| All 4 combined (150n | nins): |   |  |
|----------------------|--------|---|--|
|                      |        | t |  |
|                      |        |   |  |
|                      |        |   |  |
|                      |        |   |  |
|                      |        |   |  |
|                      |        |   |  |
|                      |        |   |  |
|                      |        |   |  |
|                      |        |   |  |
|                      |        |   |  |
|                      |        |   |  |
|                      |        |   |  |
|                      |        |   |  |
|                      |        |   |  |
|