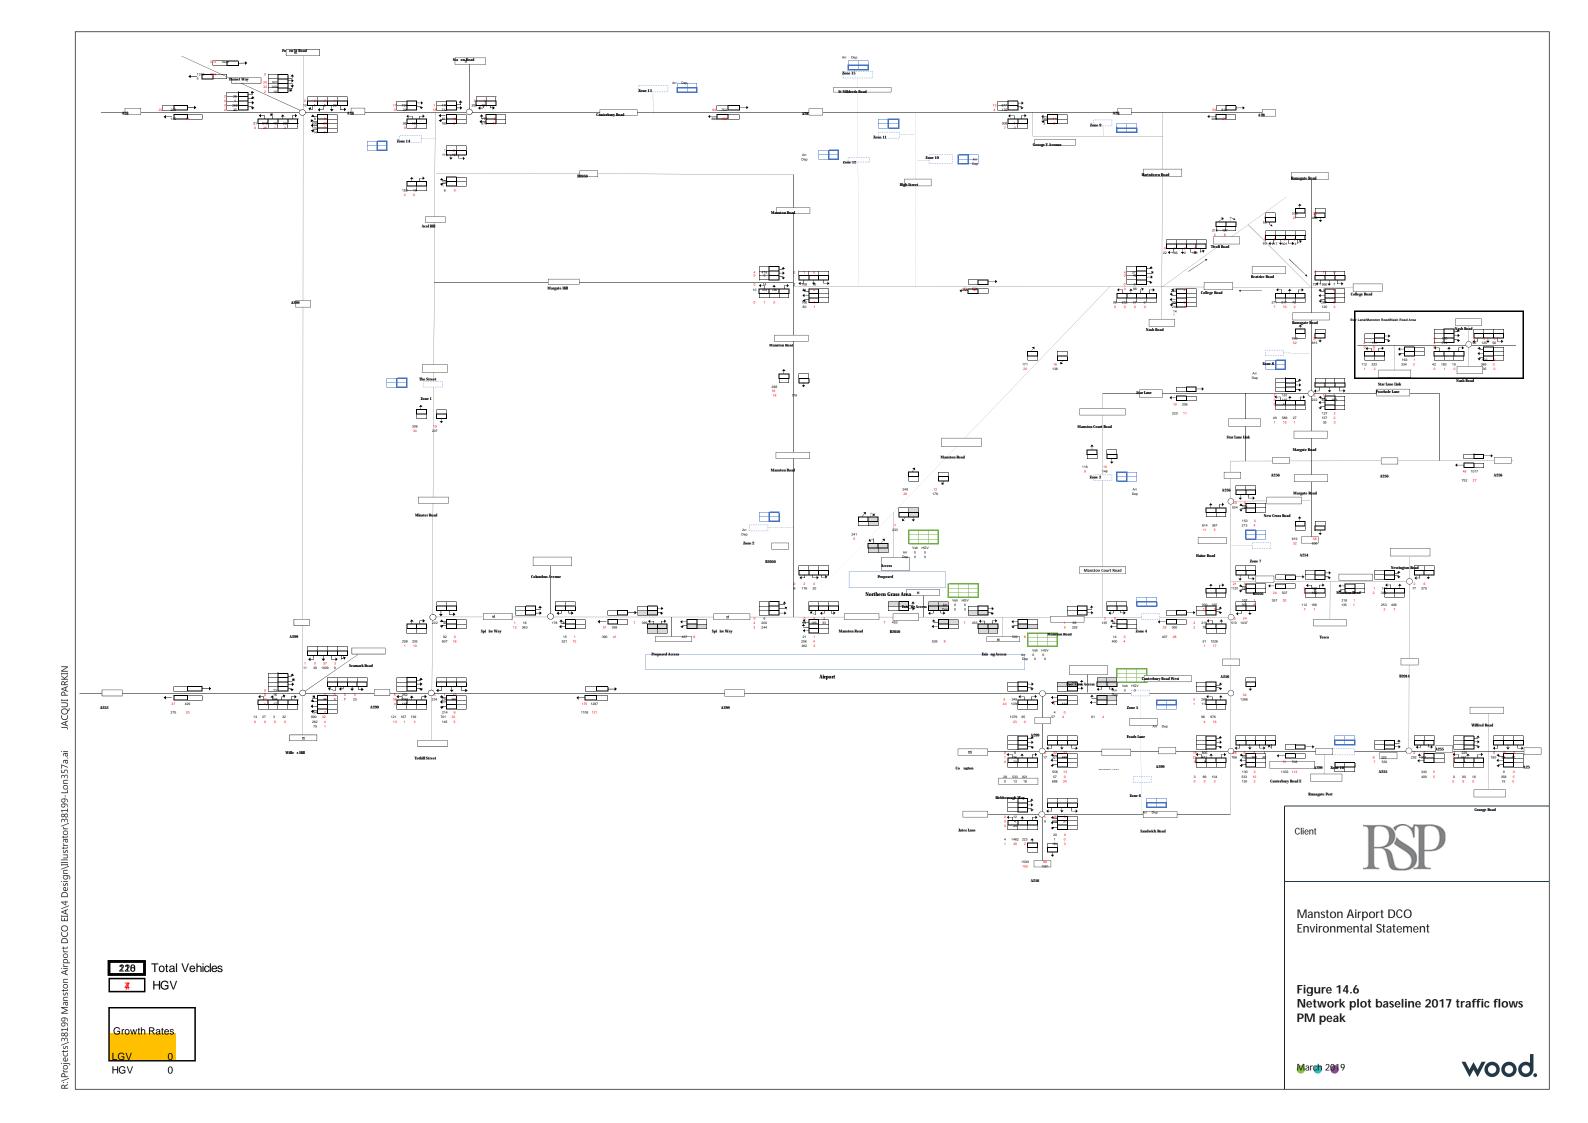

- As per **Table 14.2**, 360TSL were commissioned to undertake a series of traffic counts and queue surveys. MCC traffic surveys were undertaken on Wednesday 1 March, Thursday 2 March and Thursday 9 March 2017 at the following junctions, for the period of 06:00 24:00:
  - 1 A256 / Sandwich Road;
  - 2 A256 / A299/Cottingham Link Road;
  - 3 A299 / Canterbury Road West;
  - 4 A299 / B2190 (Minster Road) / B2190 (Tothill Street);
  - 5 B2190 / Minster Road;
  - 6 A253 (Canterbury Road) / A299 / Willetts Hill / Seamark Road;
  - 7 A299 / A28 (Canterbury Road) / Potten Street Road;
  - 8 A28 (Canterbury Road) / The Square (Station Road);
  - 9 B2050 (Park Lane) / Acol Hill / B2050 (Manston Road);
  - 10 B2050 (Manston Road) / Shottendane Road / Margate Hill;
  - 11 B2190 (Spitfire Way) / Columbus Avenue;
  - 12 B2050 (Manston Road) / Manston Road / B2190 (Spitfire Way);
  - 13 B2050 (Manston Road) / Manston Court Road;
  - 14 A28 (Canterbury Road) / B2052 (George V Avenue);
  - 15 B2052 (Heartsdown Road) / B2052 (Tivoli Road) / B2052 (College Road) / Nash Road / Empire Terrace / Manston Road (Coffin Corner);
  - 16 A254 (Ramsgate Road) / B2052 (College Road) / B2052 (Beatrice Road);
  - 17 A254 (Margate Road) / A254 (Ramsgate Road)/ Star Lane/ Poorhole Lane;
  - 18 Star Lane Link / Manston Court Road;

- 19 A256 (New Haine Road) / New Cross Road;
- 20 A256 (Hain Road) / B2050 (Manston Road);
- 21A A256 (Haine Road) / Canterbury Road West / A256; and
- 21B A299 (Canterbury Road East) / A299 (Hengist Way) / Sandwich Road / A256 (Lord of the Manor Roundabout).
- Following discussion with KCC, a series of additional MCC traffic counts were commissioned in October 2017 to widen the scope of assessment, undertaken by PCC Traffic Information Consultancy Limited. The counts were undertaken at the following junctions:
  - 22 B2052 (Tivoli Road) / Tivoli Road / B2052 (Beatrice Road);
  - 23 B2050 Park Lane / A28 (Canterbury Road);
  - 24 Star Lane / Nash Road;
  - 25 B2050 Manston Road / Tesco Supermarket Access;
  - 26 B2050 (Manston Road) / B2014 (Newington Road);
  - 27 B2014 (Newington Road) / A255 (High Street); and
  - 28 A255 (High Street) / A255 (Park Road) / Wilfred Road / Grange Road.
- The above junction traffic counts data has been supplemented by ATC data within the area to better understand the seven-day traffic conditions. The ATC data has been collected for a period of one week starting 07 March 2017 and for a 24-hour period per day (360TSL). The ATC survey locations are as follow:
  - ATC1 A256 north of Sandwich;
  - ATC2 A299 near to Windermere Avenue;
  - ATC3 Manston Road near to Princess Margaret Avenue;
  - ATC4 A254 near Coxes Lane;
  - ATC4A A256 west of Northwood Road;
  - ATC5 A254 near Farley Road;
  - ATC6 A254 near Connaught Road;
  - ATC7 A28 near Westbrook Road;
  - ATC8 A28 near Domneva Road;
  - ATC9 A299 east of Grays;
  - ATC10 A28 Canterbury Road east of Sarre;
  - ATC11 A253 east of Sarre;
  - ATC12 A299 between Minster Road and Canterbury Road West; and
  - ATC13 B2190 Spitfire Way between Minster Road and Manston Road.

- Following discussion with KCC, a series of additional ATC counts were undertaken in October 2017 to widen the scope of assessment at the following locations (PCC):
  - ATC 14 Minster Road (South of Acol);
  - ATC 15 Manston Road (North of Woodchurch Road);
  - ATC 16 Shottendane Road between Minster Road and Park Road;
  - ATC 17 Manston Road, north of junction with Bramble Lane;
  - ATC 18 Manston Road, south of junction with Vincent Road;
  - ATC 19 Manston Court Road, east of Valley Road;
  - ATC 20 Manston Court Road, south of the junction with Preston Road; and
  - ATC 21 Manston Road (East of Manston).
- The locations of the relevant traffic counts are included in **Figure 14.3**.
- In addition, traffic flow information for the strategic road network (M2, A2 and A20) was extracted from the Department for Transport (DfT) online traffic count system. This data, however, only provides 24-hour Annual Average Daily Traffic (AADT).
- 14.4.19 This data has been used to validate junction models and to review the baseline situation.