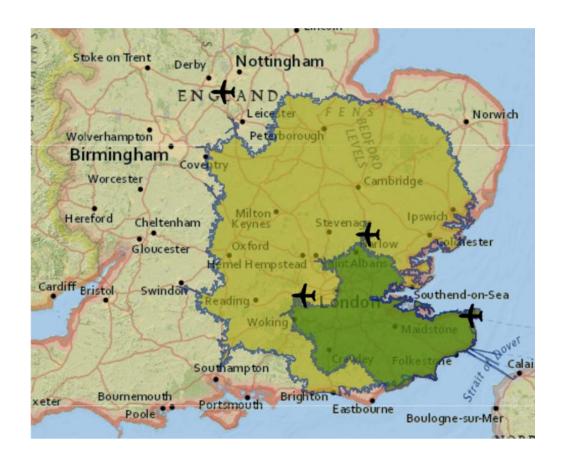

0<br>86,200<br>144,200<br>252,200<br>88,200<br>115,700<br>105,600 |
| Total Floationg Catchement                                                                         | 889,800                                                                |
|                                                                                                    |                                                                        |
| Total Combined                                                                                     | 1,616,400                                                              |

Data from UK National Statistics Key Population and Vital Statistics - 2007



**15 min per hour penalty** to demonstrate very heavy traffic:



#### East Midlands (135mins):



Midlands (135mins):







#### Stansted airport (135mins):





#### Manston vs Stansted (135mins):





#### 10min per hour penalty to demonstrate rush hour:





#### Manston airport vs East Midlands (150mins):





#### **Heathrow airport (150mins):**





Manston vs Stansted airport (150mins):

| All 4 combined (150n | nins): |   |  |
|----------------------|--------|---|--|
|                      |        | t |  |
|                      |        |   |  |
|                      |        |   |  |
|                      |        |   |  |
|                      |        |   |  |
|                      |        |   |  |
|                      |        |   |  |
|                      |        |   |  |
|                      |        |   |  |
|                      |        |   |  |
|                      |