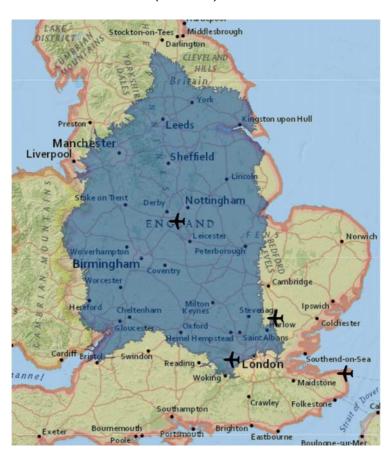

loationg Catchement                                                                         | 889,800                                                                |
|                                                                                                    |                                                                        |
| Total Combined                                                                                     | 1,616,400                                                              |

Data from UK National Statistics Key Population and Vital Statistics - 2007



**15 min per hour penalty** to demonstrate very heavy traffic:



#### East Midlands (135mins):



Midlands (135mins):







#### Stansted airport (135mins):





#### Manston vs Stansted (135mins):





#### 10min per hour penalty to demonstrate rush hour:





#### Manston airport vs East Midlands (150mins):





#### **Heathrow airport (150mins):**





Manston vs Stansted airport (150mins):

| All 4 combined (150n | nins): |   |  |
|----------------------|--------|---|--|
|                      |        | t |  |
|                      |        |   |  |
|                      |        |   |  |
|                      |        |   |  |
|                      |        |   |  |
|                      |        |   |  |
|                      |        |   |  |
|                      |        |   |  |
|                      |        |   |  |
|                      |        |   |  |
|                      |        |   |  |
|                      |        |   |  |
|                      |