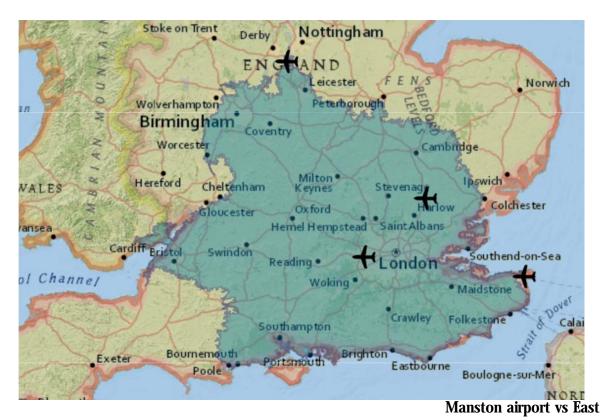

<br>Tunbridge Wells | 97,700<br>86,200<br>144,200<br>252,200<br>88,200<br>115,700<br>105,600 |
| Total Floationg Catchement                                                                         | 889,800                                                                |
|                                                                                                    |                                                                        |
| Total Combined                                                                                     | 1,616,400                                                              |

Data from UK National Statistics Key Population and Vital Statistics - 2007



**15 min per hour penalty** to demonstrate very heavy traffic:



#### East Midlands (135mins):



Midlands (135mins):







#### Stansted airport (135mins):





#### Manston vs Stansted (135mins):





#### 10min per hour penalty to demonstrate rush hour:





#### Manston airport vs East Midlands (150mins):





#### **Heathrow airport (150mins):**





Manston vs Stansted airport (150mins):

| All 4 combined (150n | nins): |   |  |
|----------------------|--------|---|--|
|                      |        | t |  |
|                      |        |   |  |
|                      |        |   |  |
|                      |        |   |  |
|                      |        |   |  |
|                      |        |   |  |
|                      |        |   |  |
|                      |        |   |  |
|                      |        |   |  |
|                      |        |   |  |
|