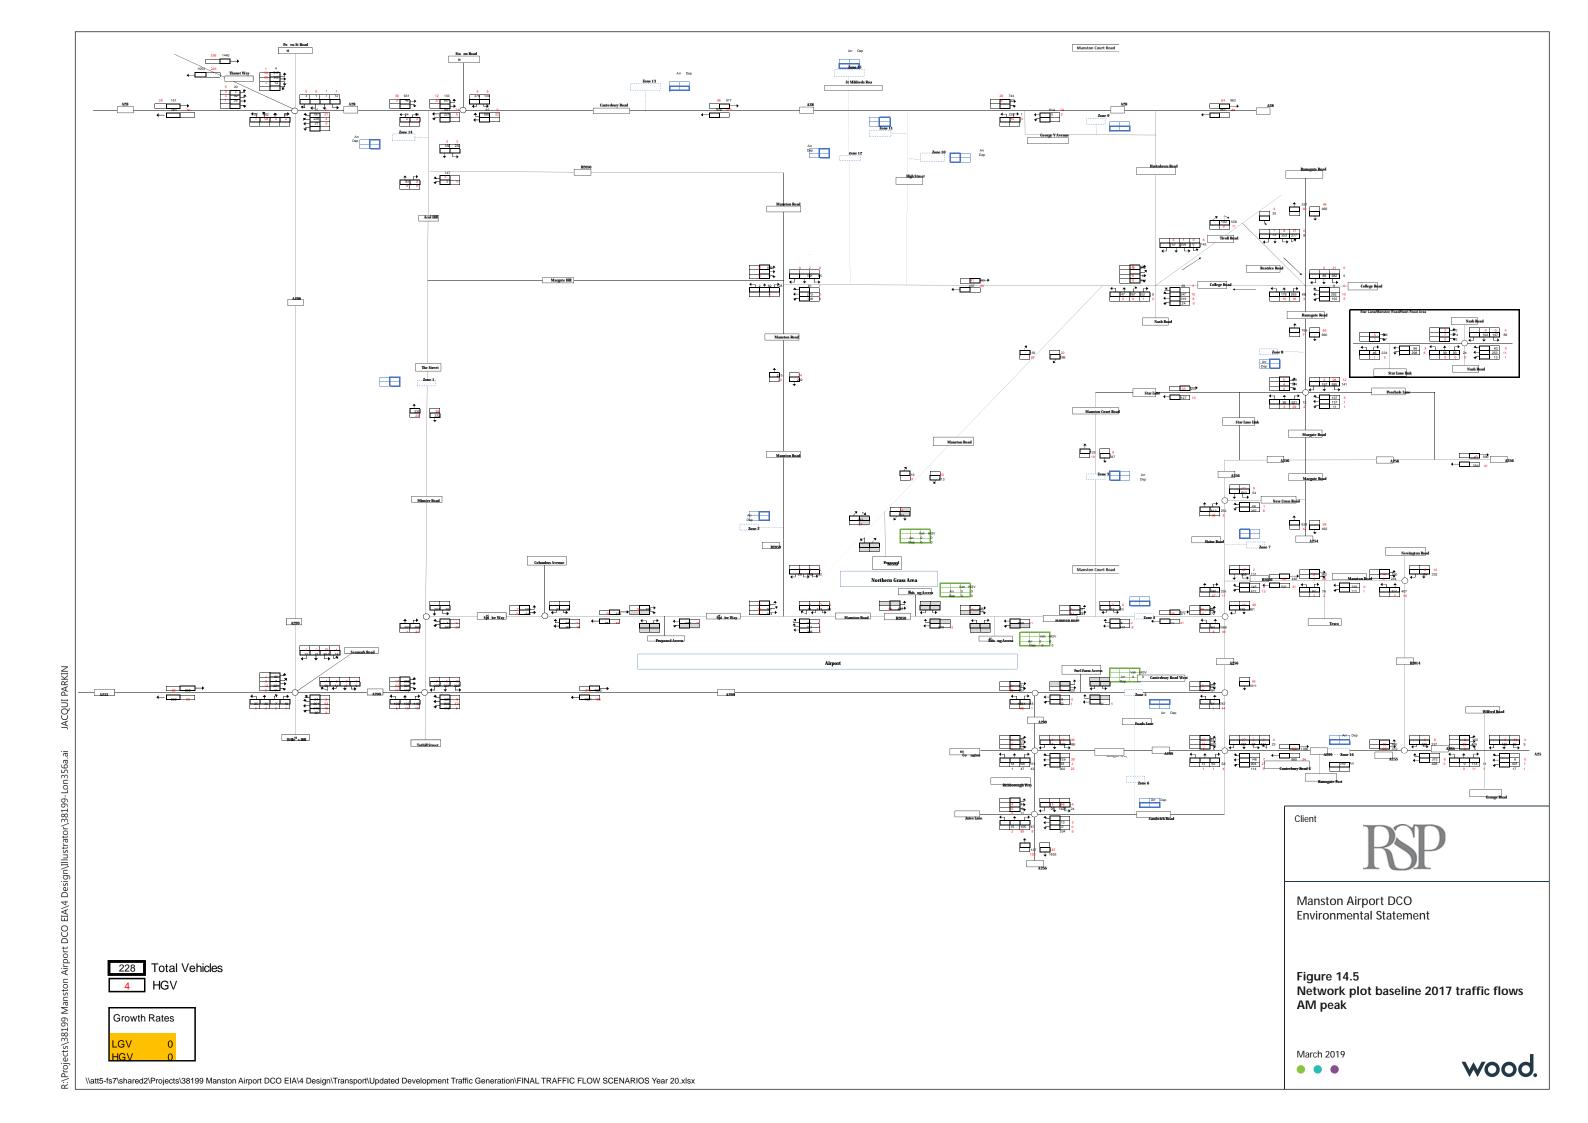

# **Highway Modelling**

- KCC and Thanet District Council (TDC) have commissioned a SATURN model, known as the strategic transport model, as part of the transport evidence base for the draft Local Plan and to support the Transport Strategy for the district.
- At the time of the preparation of the DCO for submission the strategic transport model was not available for third party use until January 2018, at which point the then draft local Plan was rejected and was redrafted requiring further modelling to support this. A spreadsheet model was developed based on the 2017 traffic count surveys and growth factors which took account of the aspirational housing and employment growth within the draft Local Plan.
- In the post DCO submission phase the strategic transport model became available for third party use and in consultation with KCC, the Applicant commissioned KCC's consultant, Amey, to undertake model runs to include the traffic generated by the Proposed Development.
- As the KCC strategic model has been developed for the end of Local Plan period year of 2031, there was a requirement to growth the model flows to 2039, Year 20 of the Proposed Development.