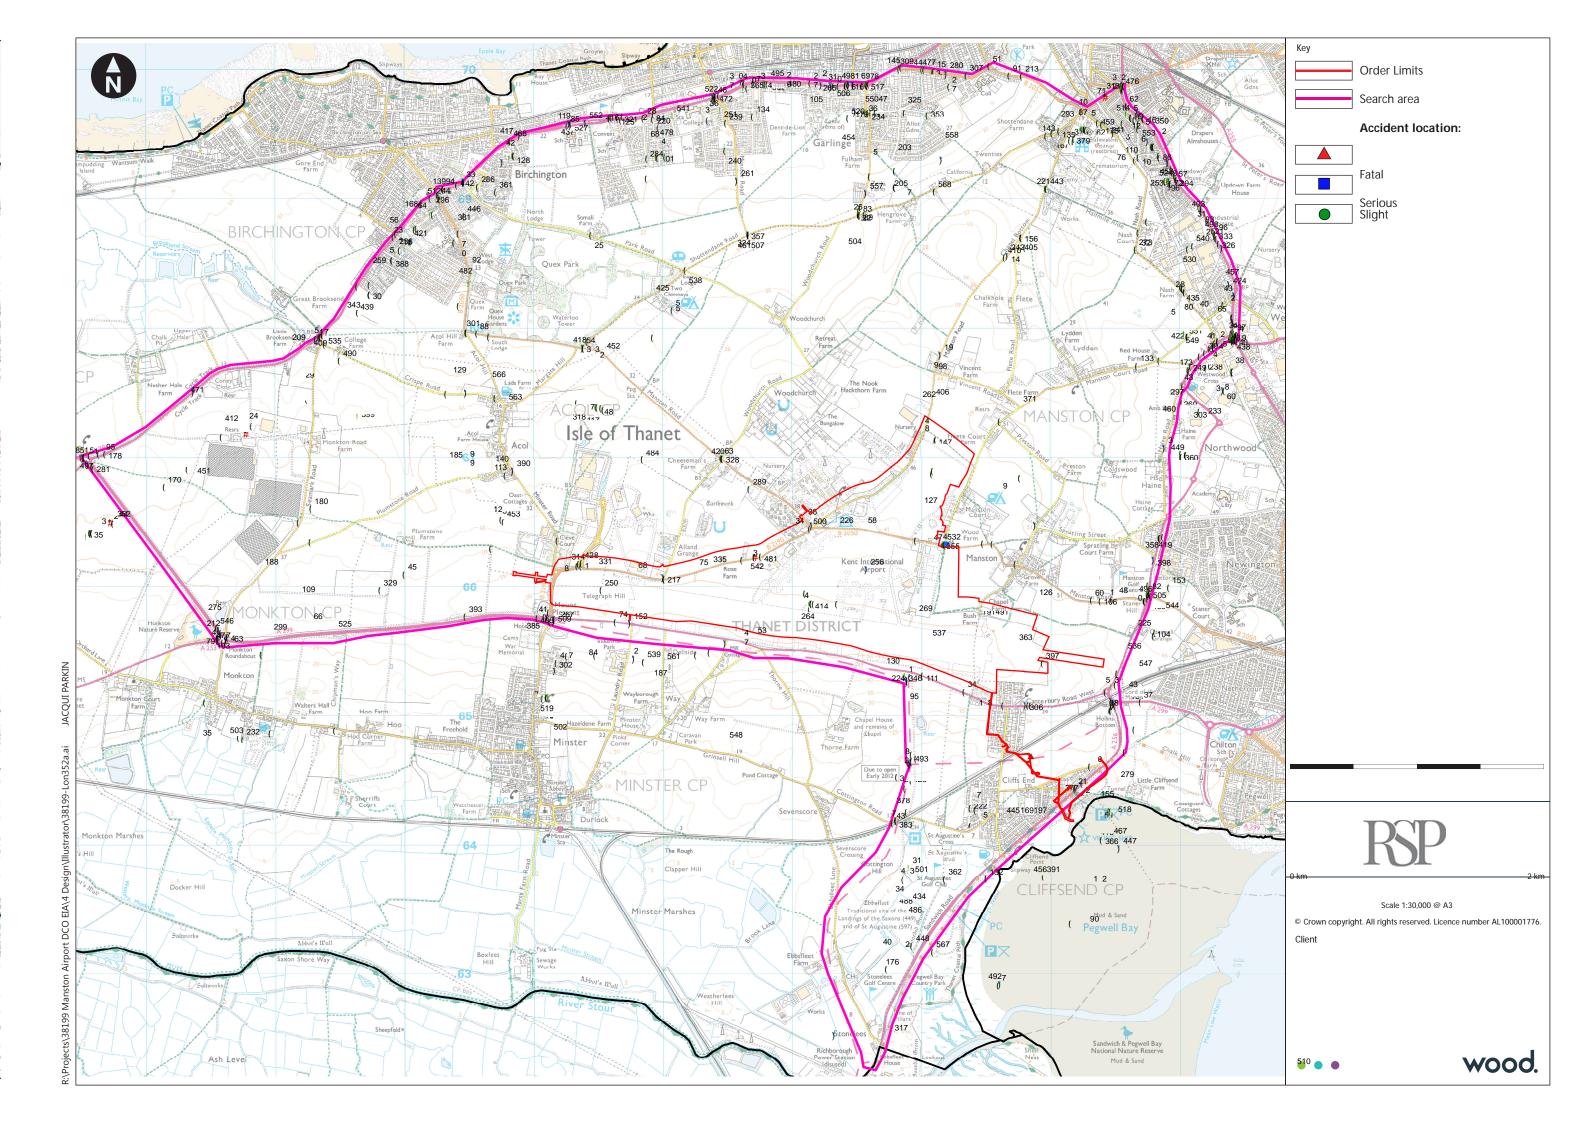

#### **Accident Data**

- Personal Injury Accident (PIA) data recorded by the police has been reviewed. The PIA data categorises whether the accident is slight, serious or fatal in nature and includes information on the location of the accident, the time it took place, the weather and light conditions, motorised and non-motorised users involved and casualty numbers. The data also sets out the causation factors of the accidents which have been identified by the police.
- Records of the PIA have been obtained from KCC for just over a six-year period, dating from June 2011 to September 2017. Full details of the accident records are provided as **Appendix 14.1**. The accident data assessment area is shown in **Figure 14.2**.