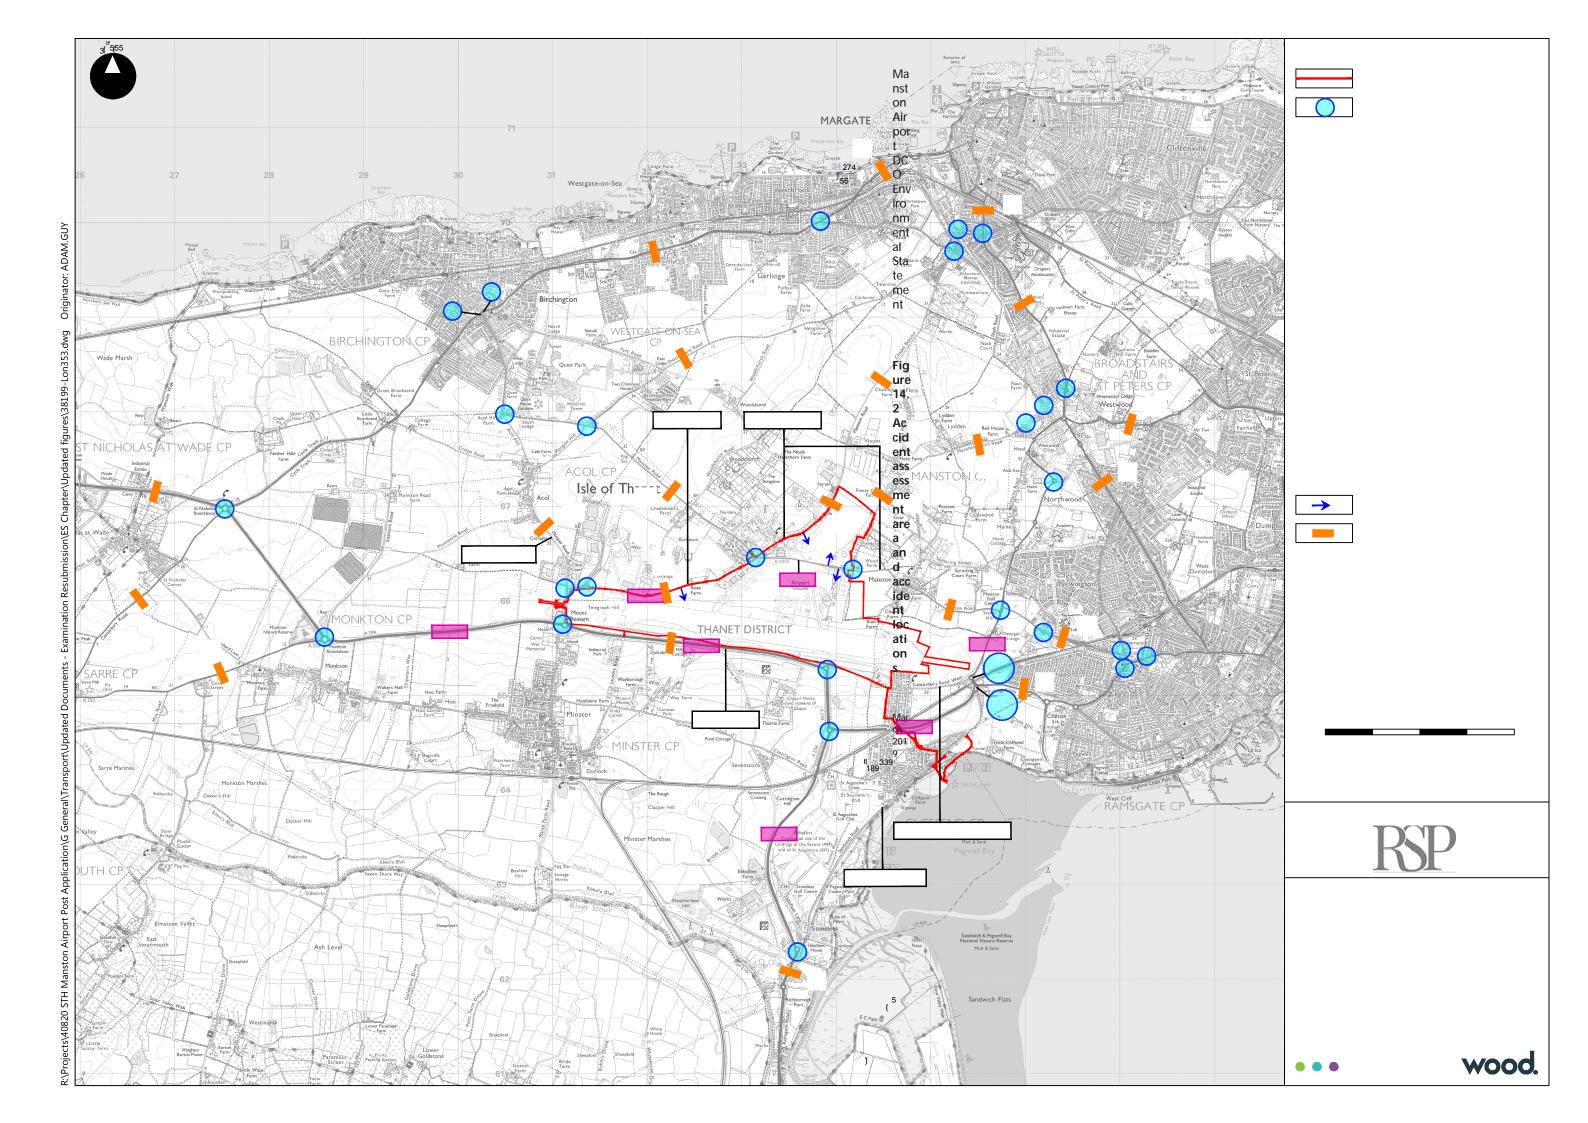

#### **Accident Data**

- Personal Injury Accident (PIA) data recorded by the police has been reviewed. The PIA data categorises whether the accident is slight, serious or fatal in nature and includes information on the location of the accident, the time it took place, the weather and light conditions, motorised and non-motorised users involved and casualty numbers. The data also sets out the causation factors of the accidents which have been identified by the police.
- Records of the PIA have been obtained from KCC for just over a six-year period, dating from June 2011 to September 2017. Full details of the accident records are provided as **Appendix 14.1**. The accident data assessment area is shown in **Figure 14.2**.